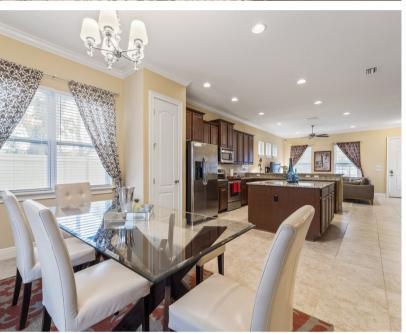

#### LIVE LARGE IN LUXURIOUS VILLA SIENA

Take a look at this charming and luxurious transitional Cape Cod style abode on a guiet Winter Park street in Orwin Manor. This lovely, newer built (2012) 4 bed, 3.5 bath home with bonus space offers all the rooms you need and want (including a first-floor owner's bedroom suite). With over 2,600 sq ft, the open plan living is evident as soon as you enter the front door - 10' ceilings, tile flooring, inviting family room, recessed lighting, and the oversized kitchen with grand center island. Granite counter tops, wood cabinets and stainless-steel appliances will make your home chef happy. Enjoy the spacious dining room with views through the French doors to the peaceful patio/screened-in lanai and out to the fully vinyl fenced backyard. Your luxury firstfloor owner's suite greets you through double doors with gleaming hardwood floors, vaulted ceiling, access to the back patio, a large walk-in closet, and owner's bath with dual sinks, granite top vanity, walk-in shower and private toilet room. A handy full laundry room, half bath and 2-car garage round out the rest of the first floor. As you make your way up the stairs, be sure to notice the newly installed (2020) luxury vinyl plank wood floors throughout the second floor. You'll find 3 full bedrooms upstairs, one being a large guest suite with vaulted ceiling and private bath. The other 2 bedrooms share a "Jack and Jill" bath with dual sink granite vanity. The huge second floor bonus room could be a home office, virtual learning classroom, or yoga workout area - so many possibilities. Located in the fantastic Orwin Manor neighborhood with a central location, this home is close to shops, restaurants, Publix, Advent-Health/Florida Hospital and has easy access to I-4 and anywhere you want to go in the Orlando/Winter Park area.