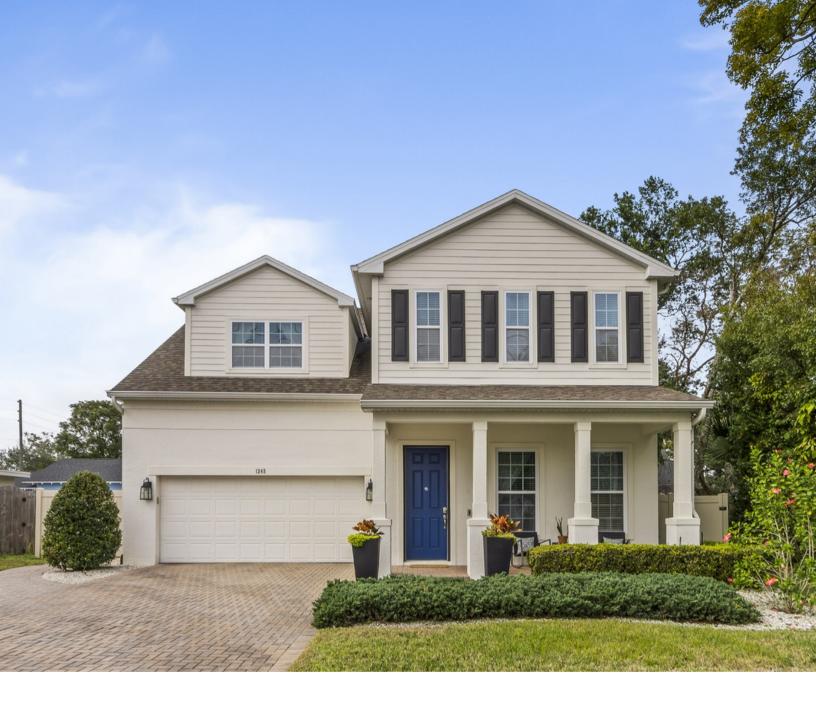

# 1245 WISCONSIN AVENUE WINTER PARK, FL 32789

4 BED | 3.5 BATH | 2,610 SQ FT | ORWIN MANOR

#### LIVE LARGE IN LUXURIOUS VILLA SIENA

Take a look at this charming and luxurious transitional Cape Cod style abode on a guiet Winter Park street in Orwin Manor. This lovely, newer built (2012) 4 bed, 3.5 bath home with bonus space offers all the rooms you need and want (including a first-floor owner's bedroom suite). With over 2,600 sq ft, the open plan living is evident as soon as you enter the front door - 10' ceilings, tile flooring, inviting family room, recessed lighting, and the oversized kitchen with grand center island. Granite counter tops, wood cabinets and stainless-steel appliances will make your home chef happy. Enjoy the spacious dining room with views through the French doors to the peaceful patio/screened-in lanai and out to the fully vinyl fenced backyard. Your luxury firstfloor owner's suite greets you through double doors with gleaming hardwood floors, vaulted ceiling, access to the back patio, a large walk-in closet, and owner's bath with dual sinks, granite top vanity, walk-in shower and private toilet room. A handy full laundry room, half bath and 2-car garage round out the rest of the first floor. As you make your way up the stairs, be sure to notice the newly installed (2020) luxury vinyl plank wood floors throughout the second floor. You'll find 3 full bedrooms upstairs, one being a large guest suite with vaulted ceiling and private bath. The other 2 bedrooms share a "Jack and Jill" bath with dual sink granite vanity. The huge second floor bonus room could be a home office, virtual learning classroom, or yoga workout area - so many possibilities. Located in the fantastic Orwin Manor neighborhood with a central location, this home is close to shops, restaurants, Publix, Advent-Health/Florida Hospital and has easy access to I-4 and anywhere you want to go in the Orlando/Winter Park area.