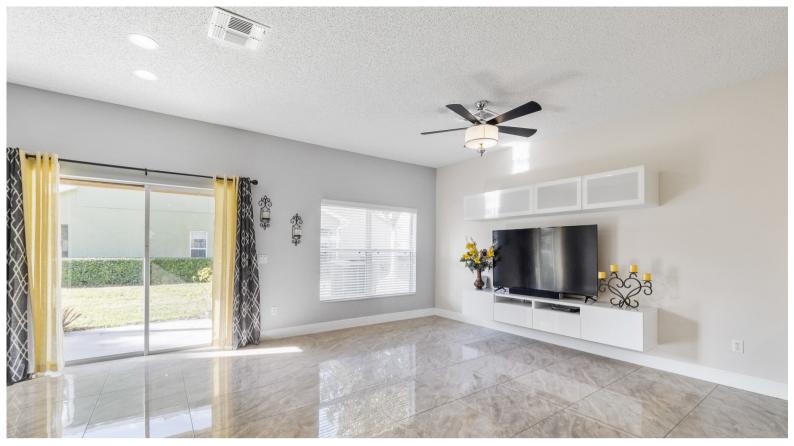

## 1941 FENWICK WAY, CASSELBERRY, FL 32707

Beautiful, upgraded MOVE-IN ready large townhome with 3 beds, 2.5 baths and over 1,530 sq ft. Enjoy sitting on your covered back lanai (few in the community) overlooking the relaxing pond with fountains and a family of small ducks. Stepping up to the covered entry with beveled glass front door and into the bright foyer, you will see the luxurious gleaming large porcelain tile running throughout the entire first floor. The generously-sized eat-in kitchen offers newer Samsung stainless steel appliances, high-end level 3 granite countertops, two large pantries and pendant lighting over the breakfast bar that opens to the spacious living room. From the living room you'll find the glass sliders leading to the covered lanai which is the perfect place for grilling out and enjoying the pond view. A half bath is also located on the first floor as well as access to your private one car garage. All bedrooms and 2 full bathrooms are upstairs. Beautiful wood laminate flooring on the stairs and throughout the second floor is a great upgrade - NO carpeting. Off the landing is a small homework/desk area and the good-sized laundry room. The spacious master bedroom suite with large walk-in closet also has an attached master bath with upgraded granite vanity and garden tub/shower combo. The other two guest bedrooms are down the hall; one with a walk-in closet. Devon Place's low HOA fee covers roof replacement, grounds and exterior maintenance, a community pool, and playground. Come see this charming townhome community tucked away off Semoran Blvd. You'll enjoy being close to shopping, restaurants, and bike the Kewannee Trail to the scenic boardwalks of Kewannee Park.