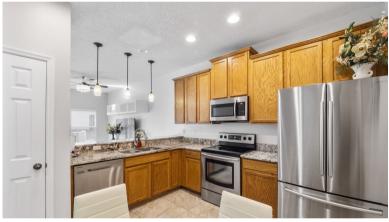

## 1941 FENWICK WAY, CASSELBERRY, FL 32707

Beautiful, upgraded MOVE-IN ready large townhome with 3 beds, 2.5 baths and over 1,530 sq ft. Enjoy sitting on your covered back lanai (few in the community) overlooking the relaxing pond with fountains and a family of small ducks. Stepping up to the covered entry with beveled glass front door and into the bright foyer, you will see the luxurious gleaming large porcelain tile running throughout the entire first floor. The generously-sized eat-in kitchen offers newer Samsung stainless steel appliances, high-end level 3 granite countertops, two large pantries and pendant lighting over the breakfast bar that opens to the spacious living room. From the living room you'll find the glass sliders leading to the covered lanai which is the perfect place for grilling out and enjoying the pond view. A half bath is also located on the first floor as well as access to your private one car garage. All bedrooms and 2 full bathrooms are upstairs. Beautiful wood laminate flooring on the stairs and throughout the second floor is a great upgrade - NO carpeting. Off the landing is a small homework/desk area and the good-sized laundry room. The spacious master bedroom suite with large walk-in closet also has an attached master bath with upgraded granite vanity and garden tub/shower combo. The other two guest bedrooms are down the hall; one with a walk-in closet. Devon Place's low HOA fee covers roof replacement, grounds and exterior maintenance, a community pool, and playground. Come see this charming townhome community tucked away off Semoran Blvd. You'll enjoy being close to shopping, restaurants, and bike the Kewannee Trail to the scenic boardwalks of Kewannee Park.