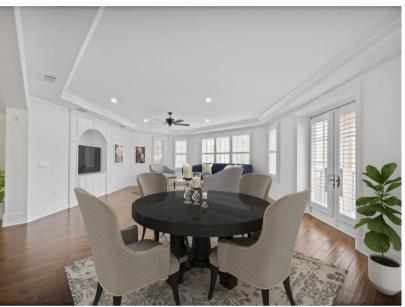

#### LIVE LARGE IN LUXURIOUS VILLA SIENA

Winter Park's "Luxury Condo Corridor," featuring VILLA SIENA is just steps away from famed Park Ave with award winning restaurants, cafés, boutiques, and Rollins College and is directly across the street from the Alfond Inn. This 3 bed, 3.5 bath updated corner condo residence offers over 2,800 sq ft of elegant living with custom wood millwork, crown moulding, travertine marble flooring, planation shutters and 3 private balconies. Step through the grand double door entry and into your sophisticated foyer with trey ceiling, guest powder room and corridor to the main living areas. A formal dining room with gleaming hardwood floors, crystal chandelier and sconces offers plenty of space for family feasts just off of the gourmet kitchen. Top grade Wolf gas stove-top and oven appliances, along with pot-filler, newer beveled edge subway tile backsplash, custom solid wood cabinets and Sub-Zero refrigerator make this kitchen a true chef's delight. A casual dining nook and breakfast bar opens to the large light-filled living room with more custom millwork surrounding the media center and double French doors leading to a covered balcony. Off the dining room and through another set of double doors you'll find a private vestibule in the large master suite. Special features include trey ceiling, French doors to another balcony, 2 walk-in closets with custom cabinetry, plus an expanded ensuite area with more custom closets, steam shower and double vanity with show-stopping beautiful natural quartz countertops. The split bedroom floor plan has 2 good size guest bedrooms each with its own en-suite bath, walk-in closets and access to the 3rd balcony. Villa Siena amenities include an on-site HOA coordinator, luxurious club room/lounge, conference room, fitness center and this unit has 2 designated parking spots in the underground garage plus a private air-conditioned storage unit. Live the Villa Siena luxury lifestyle today.