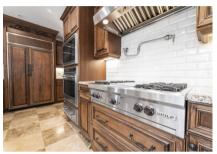

#### LIVE LARGE IN LUXURIOUS VILLA SIENA

Winter Park's "Luxury Condo Corridor," featuring VILLA SIENA is just steps away from famed Park Ave with award winning restaurants, cafés, boutiques, and Rollins College and is directly across the street from the Alfond Inn. This 3 bed, 3.5 bath updated corner condo residence offers over 2,800 sq ft of elegant living with custom wood millwork, crown moulding, travertine marble flooring, planation shutters and 3 private balconies. Step through the grand double door entry and into your sophisticated foyer with trey ceiling, guest powder room and corridor to the main living areas. A formal dining room with gleaming hardwood floors, crystal chandelier and sconces offers plenty of space for family feasts just off of the gourmet kitchen. Top grade Wolf gas stove-top and oven appliances, along with pot-filler, newer beveled edge subway tile backsplash, custom solid wood cabinets and Sub-Zero refrigerator make this kitchen a true chef's delight. A casual dining nook and breakfast bar opens to the large light-filled living room with more custom millwork surrounding the media center and double French doors leading to a covered balcony. Off the dining room and through another set of double doors you'll find a private vestibule in the large master suite. Special features include trey ceiling, French doors to another balcony, 2 walk-in closets with custom cabinetry, plus an expanded ensuite area with more custom closets, steam shower and double vanity with show-stopping beautiful natural quartz countertops. The split bedroom floor plan has 2 good size guest bedrooms each with its own en-suite bath, walk-in closets and access to the 3rd balcony. Villa Siena amenities include an on-site HOA coordinator, luxurious club room/lounge, conference room, fitness center and this unit has 2 designated parking spots in the underground garage plus a private air-conditioned storage unit. Live the Villa Siena luxury lifestyle today.

#### HIGHLIGHTS

- Premiere location
- Corner unit
- Custom millwork throughout
- Three balconies
- Marble, travertine, and wood flooring
- Sub-Zero refrigerator
- Wolf gas cook-top and oven
- Cove ceilings
- Secure building with two underground parking spaces