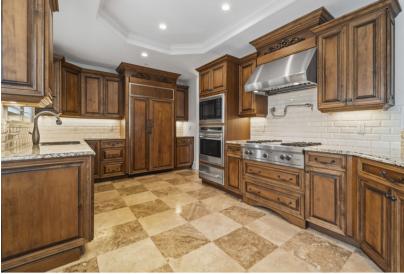

#### LIVE LARGE IN LUXURIOUS VILLA SIENA

Winter Park's "Luxury Condo Corridor," featuring VILLA SIENA is just steps away from famed Park Ave with award winning restaurants, cafés, boutiques, and Rollins College and is directly across the street from the Alfond Inn. This 3 bed, 3.5 bath updated corner condo residence offers over 2,800 sq ft of elegant living with custom wood millwork, crown moulding, travertine marble flooring, planation shutters and 3 private balconies. Step through the grand double door entry and into your sophisticated foyer with trey ceiling, guest powder room and corridor to the main living areas. A formal dining room with gleaming hardwood floors, crystal chandelier and sconces offers plenty of space for family feasts just off of the gourmet kitchen. Top grade Wolf gas stove-top and oven appliances, along with pot-filler, newer beveled edge subway tile backsplash, custom solid wood cabinets and Sub-Zero refrigerator make this kitchen a true chef's delight. A casual dining nook and breakfast bar opens to the large light-filled living room with more custom millwork surrounding the media center and double French doors leading to a covered balcony. Off the dining room and through another set of double doors you'll find a private vestibule in the large master suite. Special features include trey ceiling, French doors to another balcony, 2 walk-in closets with custom cabinetry, plus an expanded ensuite area with more custom closets, steam shower and double vanity with show-stopping beautiful natural quartz countertops. The split bedroom floor plan has 2 good size guest bedrooms each with its own en-suite bath, walk-in closets and access to the 3rd balcony. Villa Siena amenities include an on-site HOA coordinator, luxurious club room/lounge, conference room, fitness center and this unit has 2 designated parking spots in the underground garage plus a private air-conditioned storage unit. Live the Villa Siena luxury lifestyle today.

#### HIGHLIGHTS

- Premiere location
- Corner unit
- Custom millwork throughout
- Three balconies
- Marble, travertine, and wood flooring
- Sub-Zero refrigerator
- Wolf gas cook-top and oven
- Cove ceilings
- Secure building with two underground parking spaces