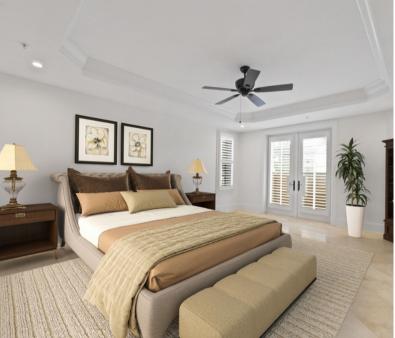

#### LIVE LARGE IN LUXURIOUS VILLA SIENA

Winter Park's "Luxury Condo Corridor," featuring VILLA SIENA is just steps away from famed Park Ave with award winning restaurants, cafés, boutiques, and Rollins College and is directly across the street from the Alfond Inn. This 3 bed, 3.5 bath updated corner condo residence offers over 2,800 sq ft of elegant living with custom wood millwork, crown moulding, travertine marble flooring, planation shutters and 3 private balconies. Step through the grand double door entry and into your sophisticated foyer with trey ceiling, guest powder room and corridor to the main living areas. A formal dining room with gleaming hardwood floors, crystal chandelier and sconces offers plenty of space for family feasts just off of the gourmet kitchen. Top grade Wolf gas stove-top and oven appliances, along with pot-filler, newer beveled edge subway tile backsplash, custom solid wood cabinets and Sub-Zero refrigerator make this kitchen a true chef's delight. A casual dining nook and breakfast bar opens to the large light-filled living room with more custom millwork surrounding the media center and double French doors leading to a covered balcony. Off the dining room and through another set of double doors you'll find a private vestibule in the large master suite. Special features include trey ceiling, French doors to another balcony, 2 walk-in closets with custom cabinetry, plus an expanded ensuite area with more custom closets, steam shower and double vanity with show-stopping beautiful natural quartz countertops. The split bedroom floor plan has 2 good size guest bedrooms each with its own en-suite bath, walk-in closets and access to the 3rd balcony. Villa Siena amenities include an on-site HOA coordinator, luxurious club room/lounge, conference room, fitness center and this unit has 2 designated parking spots in the underground garage plus a private air-conditioned storage unit. Live the Villa Siena luxury lifestyle today.

#### HIGHLIGHTS

- Premiere location
- Corner unit
- Custom millwork throughout
- Three balconies
- Marble, travertine, and wood flooring
- Sub-Zero refrigerator
- Wolf gas cook-top and oven
- Cove ceilings
- Secure building with two underground parking spaces