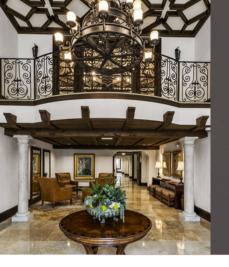

#### LIVE LARGE IN LUXURIOUS VILLA SIENA

Winter Park's "Luxury Condo Corridor," featuring VILLA SIENA is just steps away from famed Park Ave with award winning restaurants, cafés, boutiques, and Rollins College and is directly across the street from the Alfond Inn. This 3 bed, 3.5 bath updated corner condo residence offers over 2,800 sq ft of elegant living with custom wood millwork, crown moulding, travertine marble flooring, planation shutters and 3 private balconies. Step through the grand double door entry and into your sophisticated foyer with trey ceiling, guest powder room and corridor to the main living areas. A formal dining room with gleaming hardwood floors, crystal chandelier and sconces offers plenty of space for family feasts just off of the gourmet kitchen. Top grade Wolf gas stove-top and oven appliances, along with pot-filler, newer beveled edge subway tile backsplash, custom solid wood cabinets and Sub-Zero refrigerator make this kitchen a true chef's delight. A casual dining nook and breakfast bar opens to the large light-filled living room with more custom millwork surrounding the media center and double French doors leading to a covered balcony. Off the dining room and through another set of double doors you'll find a private vestibule in the large master suite. Special features include trey ceiling, French doors to another balcony, 2 walk-in closets with custom cabinetry, plus an expanded ensuite area with more custom closets, steam shower and double vanity with show-stopping beautiful natural quartz countertops. The split bedroom floor plan has 2 good size guest bedrooms each with its own en-suite bath, walk-in closets and access to the 3rd balcony. Villa Siena amenities include an on-site HOA coordinator, luxurious club room/lounge, conference room, fitness center and this unit has 2 designated parking spots in the underground garage plus a private air-conditioned storage unit. Live the Villa Siena luxury lifestyle today.

#### HIGHLIGHTS

- Premiere location
- Corner unit
- Custom millwork throughout
- Three balconies
- Marble, travertine, and wood flooring
- Sub-Zero refrigerator
- Wolf gas cook-top and oven
- Cove ceilings
- Secure building with two underground parking spaces