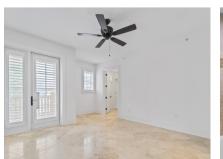

#### LIVE LARGE IN LUXURIOUS VILLA SIENA

Winter Park's "Luxury Condo Corridor," featuring VILLA SIENA is just steps away from famed Park Ave with award winning restaurants, cafés, boutiques, and Rollins College and is directly across the street from the Alfond Inn. This 3 bed, 3.5 bath updated corner condo residence offers over 2,800 sq ft of elegant living with custom wood millwork, crown moulding, travertine marble flooring, planation shutters and 3 private balconies. Step through the grand double door entry and into your sophisticated foyer with trey ceiling, guest powder room and corridor to the main living areas. A formal dining room with gleaming hardwood floors, crystal chandelier and sconces offers plenty of space for family feasts just off of the gourmet kitchen. Top grade Wolf gas stove-top and oven appliances, along with pot-filler, newer beveled edge subway tile backsplash, custom solid wood cabinets and Sub-Zero refrigerator make this kitchen a true chef's delight. A casual dining nook and breakfast bar opens to the large light-filled living room with more custom millwork surrounding the media center and double French doors leading to a covered balcony. Off the dining room and through another set of double doors you'll find a private vestibule in the large master suite. Special features include trey ceiling, French doors to another balcony, 2 walk-in closets with custom cabinetry, plus an expanded ensuite area with more custom closets, steam shower and double vanity with show-stopping beautiful natural quartz countertops. The split bedroom floor plan has 2 good size guest bedrooms each with its own en-suite bath, walk-in closets and access to the 3rd balcony. Villa Siena amenities include an on-site HOA coordinator, luxurious club room/lounge, conference room, fitness center and this unit has 2 designated parking spots in the underground garage plus a private air-conditioned storage unit. Live the Villa Siena luxury lifestyle today.

#### HIGHLIGHTS

- Premiere location
- Corner unit
- Custom millwork throughout
- Three balconies
- Marble, travertine, and wood flooring
- Sub-Zero refrigerator
- Wolf gas cook-top and oven
- Cove ceilings
- Secure building with two underground parking spaces