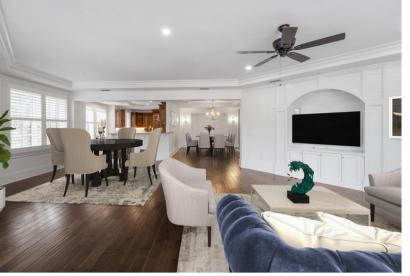

#### LIVE LARGE IN LUXURIOUS VILLA SIENA

Winter Park's "Luxury Condo Corridor," featuring VILLA SIENA is just steps away from famed Park Ave with award winning restaurants, cafés, boutiques, and Rollins College and is directly across the street from the Alfond Inn. This 3 bed, 3.5 bath updated corner condo residence offers over 2,800 sq ft of elegant living with custom wood millwork, crown moulding, travertine marble flooring, planation shutters and 3 private balconies. Step through the grand double door entry and into your sophisticated foyer with trey ceiling, guest powder room and corridor to the main living areas. A formal dining room with gleaming hardwood floors, crystal chandelier and sconces offers plenty of space for family feasts just off of the gourmet kitchen. Top grade Wolf gas stove-top and oven appliances, along with pot-filler, newer beveled edge subway tile backsplash, custom solid wood cabinets and Sub-Zero refrigerator make this kitchen a true chef's delight. A casual dining nook and breakfast bar opens to the large light-filled living room with more custom millwork surrounding the media center and double French doors leading to a covered balcony. Off the dining room and through another set of double doors you'll find a private vestibule in the large master suite. Special features include trey ceiling, French doors to another balcony, 2 walk-in closets with custom cabinetry, plus an expanded ensuite area with more custom closets, steam shower and double vanity with show-stopping beautiful natural quartz countertops. The split bedroom floor plan has 2 good size guest bedrooms each with its own en-suite bath, walk-in closets and access to the 3rd balcony. Villa Siena amenities include an on-site HOA coordinator, luxurious club room/lounge, conference room, fitness center and this unit has 2 designated parking spots in the underground garage plus a private air-conditioned storage unit. Live the Villa Siena luxury lifestyle today.